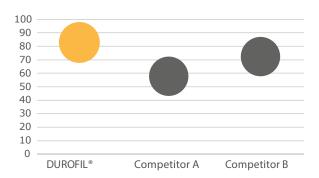

## **Retained particles [%]**

With the DUROFIL® support sheet, we have developed a reliable solution for your daily work, offering unique advantages. During our extensive development period, we have demonstrated and proven these advantages in the field. The highest wet tensile strength proves the superior durability of DUROFIL®. Our innovative sheet surface results in improved cake release reducing downtime in between filtration cycles. And even when using very fine filter powders, the DUROFIL® support sheet delivers the highest retention rates and thus maximum process reliability.