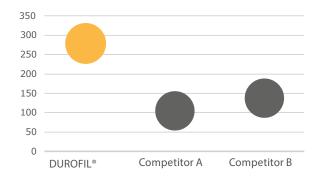

## Wet Tensile Strength [N/25mm]

With the DUROFIL® support sheet, we have developed a reliable solution for your daily work, offering unique advantages. During our extensive development period, we have demonstrated and proven these advantages in the field. The highest wet tensile strength proves the superior durability of DUROFIL®. Our innovative sheet surface results in improved cake release reducing downtime in between filtration cycles. And even when using very fine filter powders, the DUROFIL® support sheet delivers the highest retention rates and thus maximum process reliability.